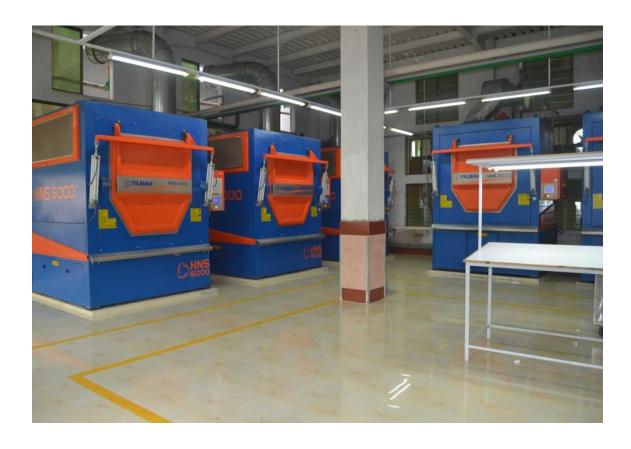

#### **WASHING SECTION**

| Type Of Machine             | Brand  | Quantity | Origin |
|-----------------------------|--------|----------|--------|
| Front Loading Washing       | Yilmak | 05       | Turkey |
| Belly Wash                  | Jiang  | 04       | China  |
| Acid Wash                   | Jiang  | 01       | China  |
| Front Loading Dryer         | Yilmak | 06       | Turkey |
| Hydro                       | Jiang  | 03       | China  |
| Deep Dyeing                 | Jiang  | 02       | China  |
| Sample Wash                 | Yilmak | 04       | Turkey |
| Sample Dryer                | Yilmak | 02       | Turkey |
| Sample Hydro                | Jiang  | 01       | China  |
| Conveyer Oven (Dry Process) | Jiang  | 01       | China  |
| PP Chamber                  | Jiang  | 03       | China  |
| 3D Machine                  | Jiang  | 03       | China  |